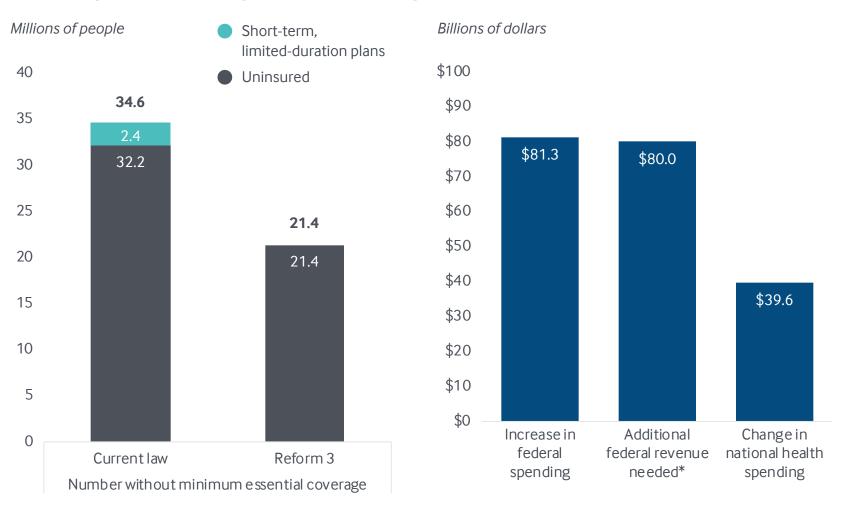

<sup>\*</sup> Increase in federal revenue needed to finance reform, net of additional income tax receipts resulting from reduced employer spending on health insurance passed back to workers as wage increases.