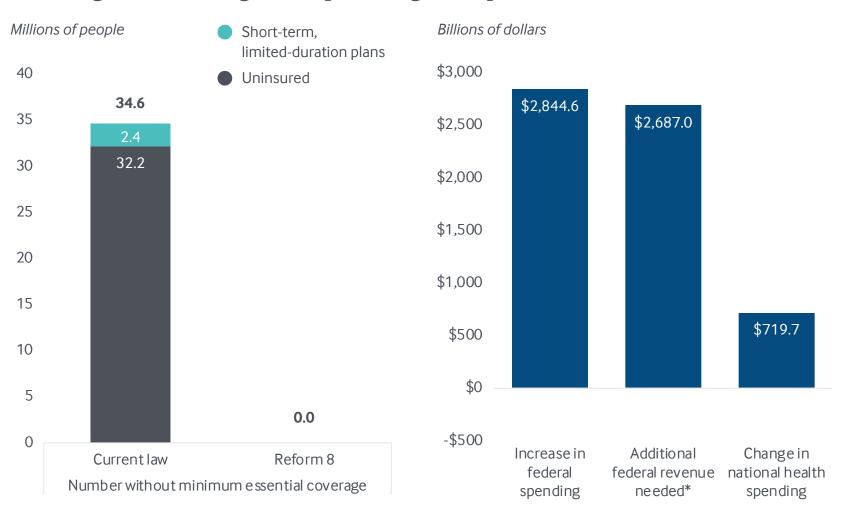

<sup>\*</sup> Increase in federal revenue needed to finance reform, net of additional income tax receipts resulting from reduced employer spending on health insurance passed back to workers as wage increases.