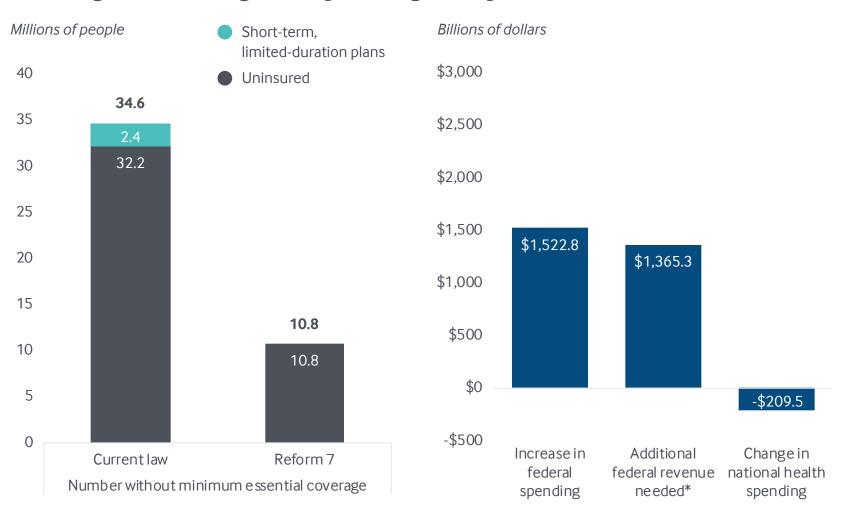

<sup>\*</sup> Increase in federal revenue needed to finance reform, net of additional income tax receipts resulting from reduced employer spending on health insurance passed back to workers as wage increases.