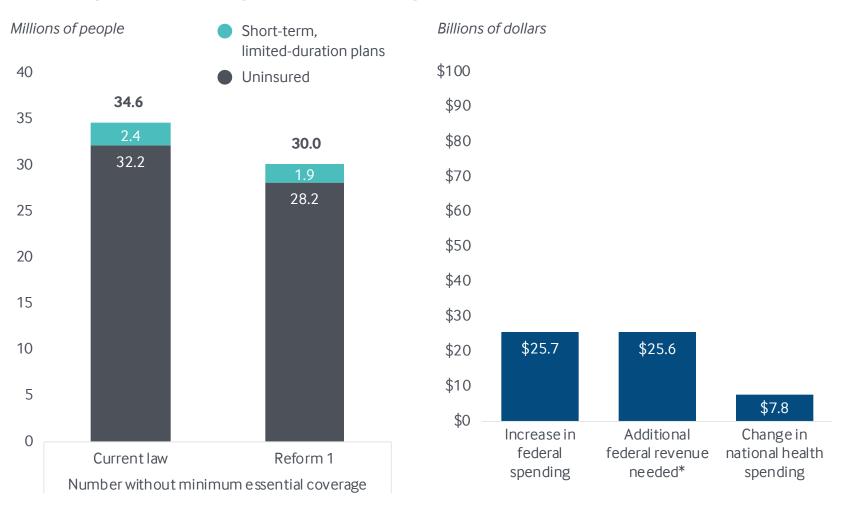

<sup>\*</sup> Increase in federal revenue needed to finance reform, net of additional income tax receipts resulting from reduced employer spending on health insurance passed back to workers as wage increases.