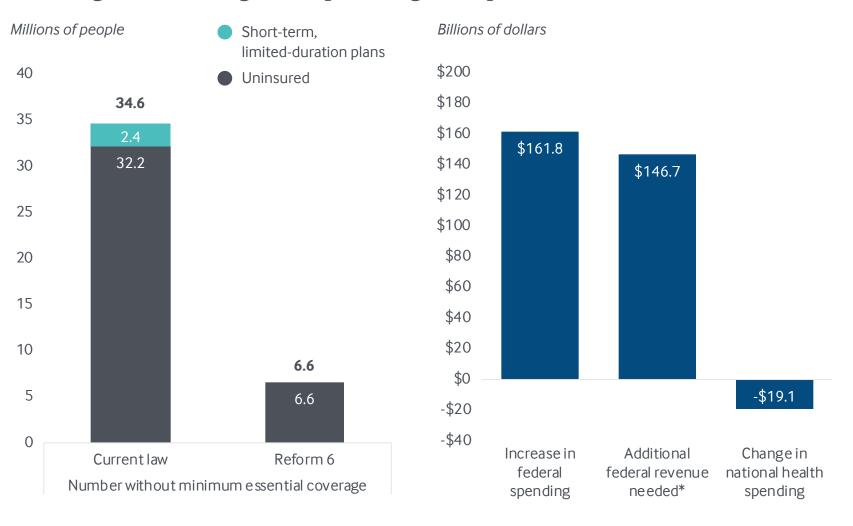

<sup>\*</sup> Increase in federal revenue needed to finance reform, net of additional income tax receipts resulting from reduced employer spending on health insurance passed back to workers as wage increases.