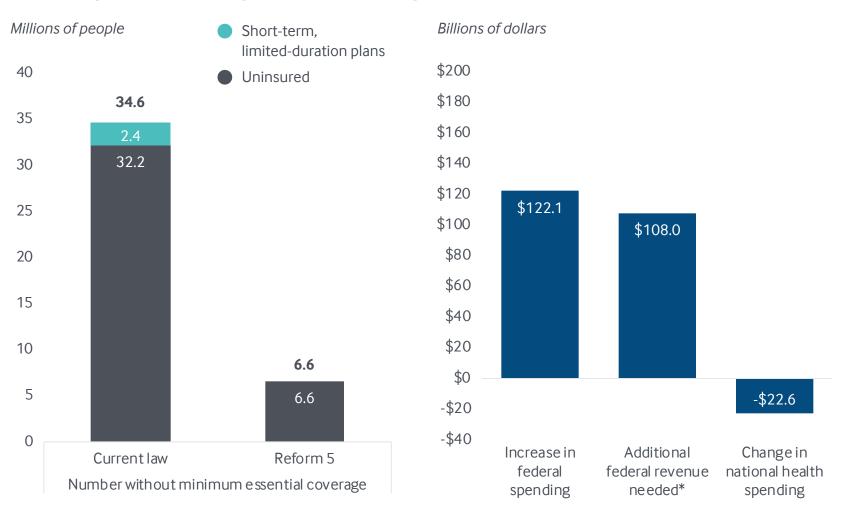

<sup>\*</sup> Increase in federal revenue needed to finance reform, net of additional income tax receipts resulting from reduced employer spending on health insurance passed back to workers as wage increases.