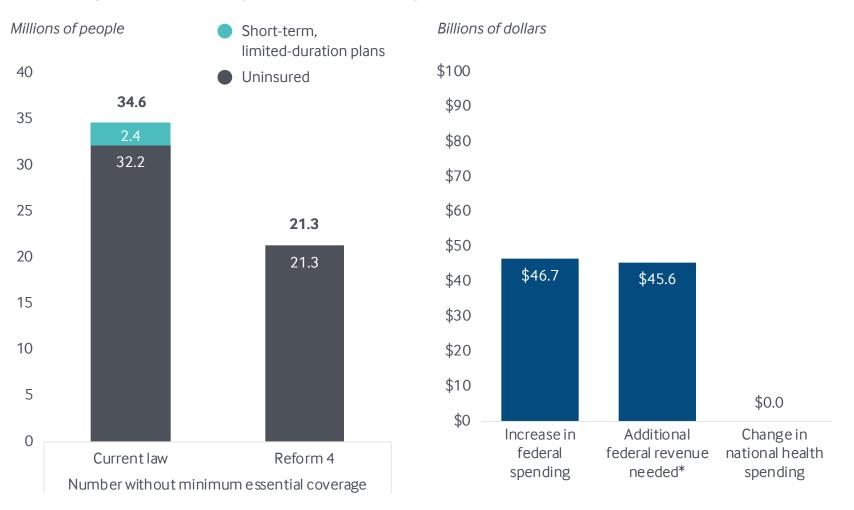

<sup>\*</sup> Increase in federal revenue needed to finance reform, net of additional income tax receipts resulting from reduced employer spending on health insurance passed back to workers as wage increases.