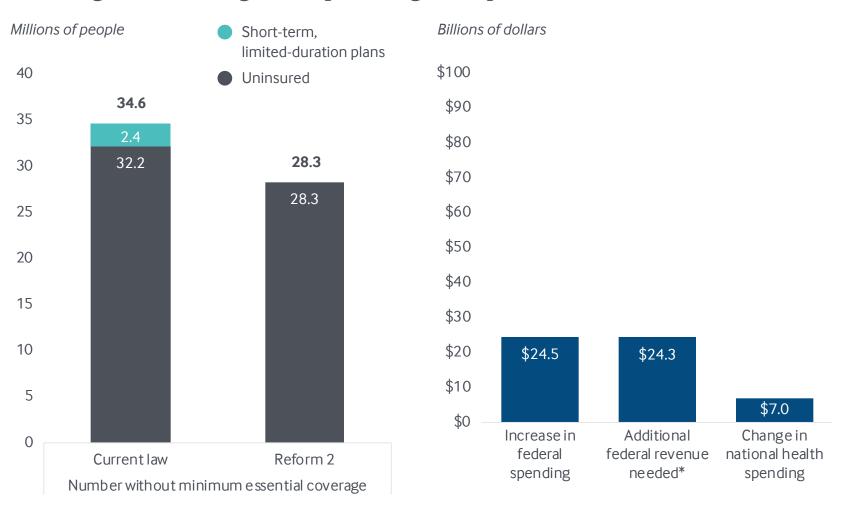

<sup>\*</sup> Increase in federal revenue needed to finance reform, net of additional income tax receipts resulting from reduced employer spending on health insurance passed back to workers as wage increases.