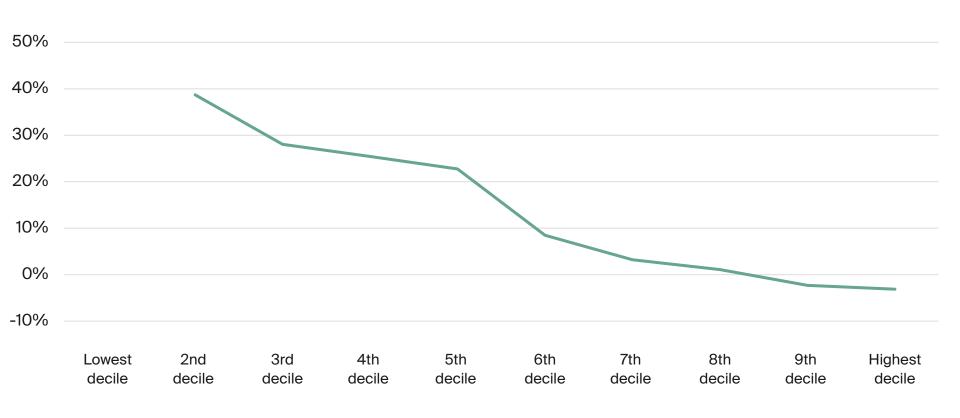

## Distribution of Change in Health Care Consumed at Standardized Cost Under Reform