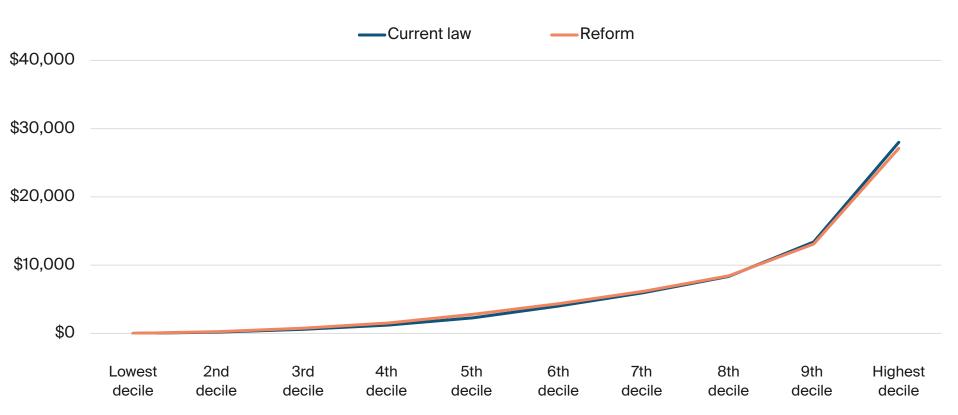

# Distribution of Health Care Spending Under Current Law and Reform for People with Nongroup Coverage Under Reform

Dollars per person; average within family

Data: The Urban Institute's Health Insurance Policy Simulation Model 2021. Estimates of current law and reform reflect 2022 projections absent the health insurance reforms included in the American Rescue Plan Act.

Note: The people included in this measure had a mix of insurance coverage under current law.