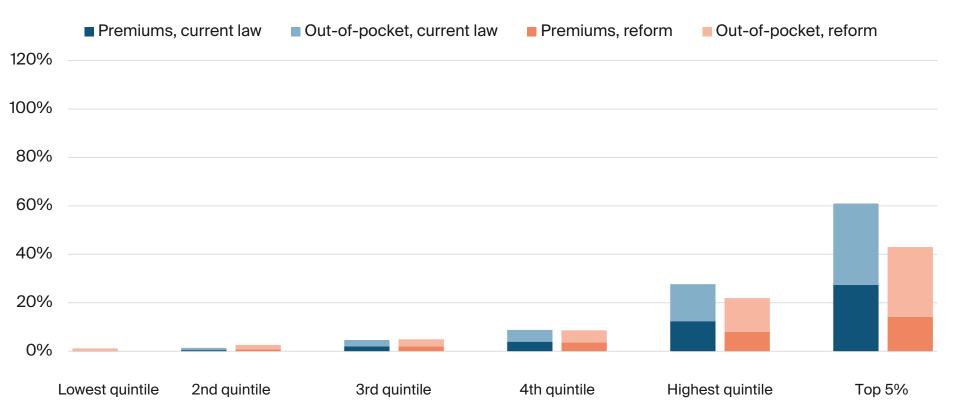

# Distribution of Health Care Spending Under Current Law and Reform for People with Nongroup Coverage Under Reform

Percentage of household incomes; average within family

Data: The Urban Institute's Health Insurance Policy Simulation Model 2021. Estimates of current law and reform reflect 2022 projections absent the health insurance reforms included in the American Rescue Plan Act.

Note: The people included in this measure had a mix of insurance coverage under current law.