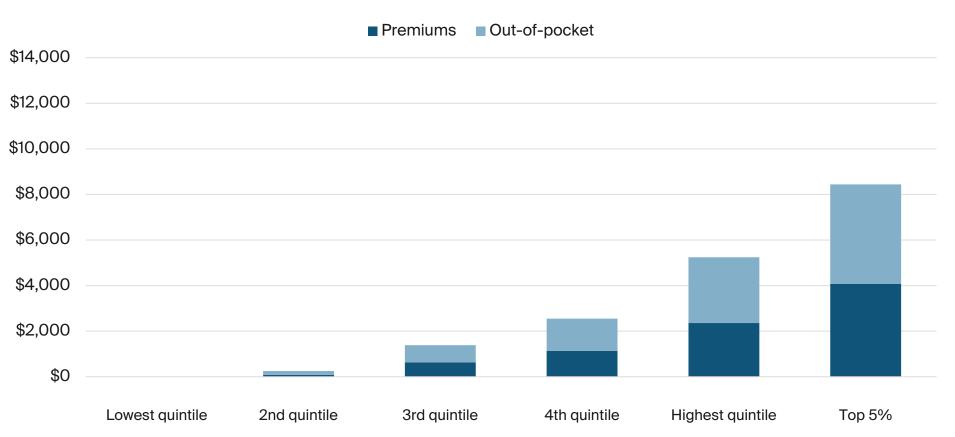

## Distribution of Health Care Spending Under Current Law

Dollars per person; average within family