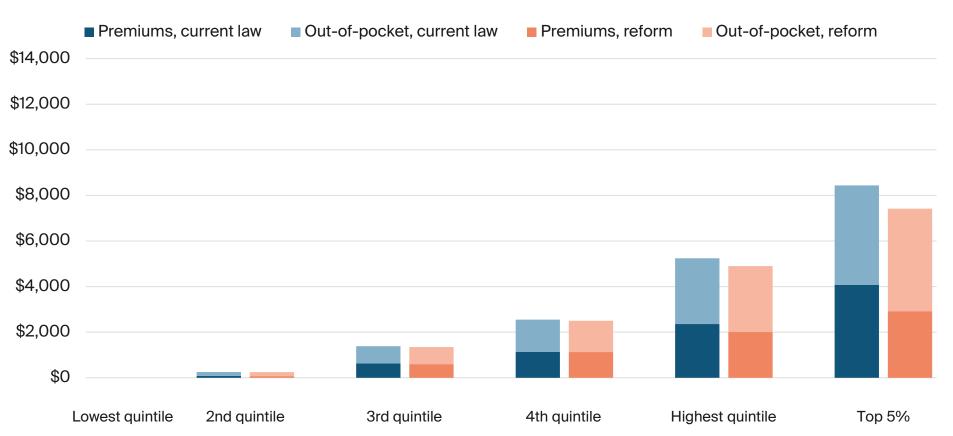

## Distribution of Health Care Spending Under Current Law and Reform

Dollars per person; average within family