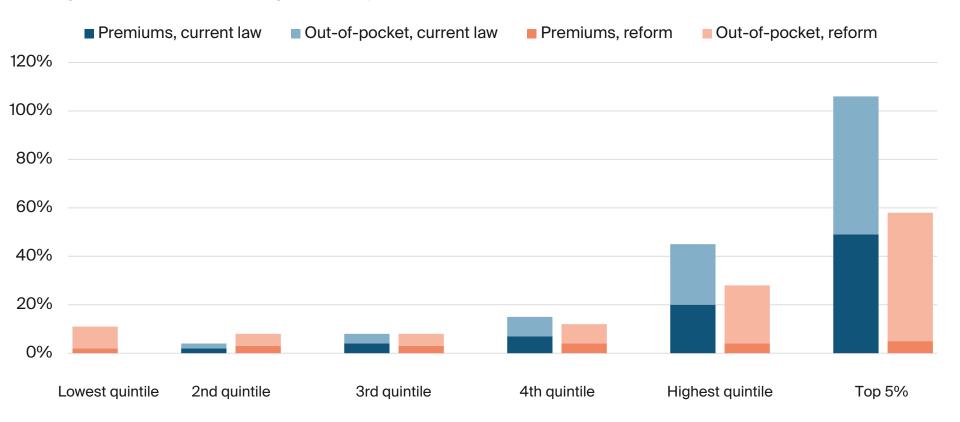

# Distribution of Health Care Spending Under Current Law and Reform for People with Nongroup Coverage Under Reform

Percentage of household incomes; average within family

Data: The Urban Institute's Health Insurance Policy Simulation Model 2021. Estimates of current law and reform reflect 2022 projections absent the health insurance reforms included in the American Rescue Plan Act.

Note: The people included in this measure had a mix of insurance coverage under current law.