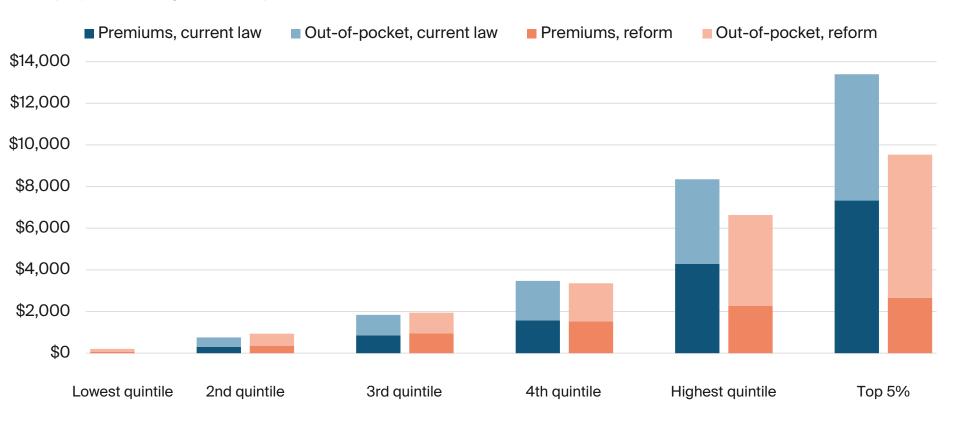

# Distribution of Health Care Spending Under Current Law and Reform for People with Nongroup Coverage Under Reform

Dollars per person; average within family

Data: The Urban Institute's Health Insurance Policy Simulation Model 2021. Estimates of current law and reform reflect 2022 projections absent the health insurance reforms included in the American Rescue Plan Act.

Note: The people included in this measure had a mix of insurance coverage under current law.